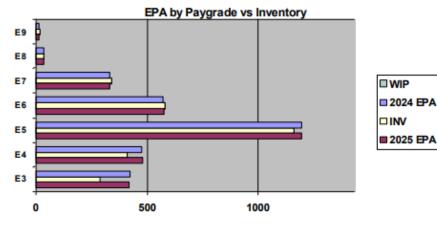

## Aviation Maintenance Administrationman - A440

|                     | E1-3 | E4                  | E5   | E6   | E7   | E8   | E9   | TOTAL |  |
|---------------------|------|---------------------|------|------|------|------|------|-------|--|
| % INV to FY24 EPA   | 68%  | 86%                 | 97%  | 102% | 103% | 100% | 113% | 93%   |  |
| EPA (FY24)          | 422  | 477                 | 1194 | 572  | 330  | 35   | 15   | 3045  |  |
| INVENTORY           | 289  | 411                 | 1159 | 582  | 339  | 35   | 17   | 2832  |  |
| EPA (FY25)          | 418  | 482                 | 1196 | 577  | 331  | 35   | 15   | 3054  |  |
| % INV to FY25 EPA   | 69%  | 85%                 | 97%  | 101% | 102% | 100% | 113% | 93%   |  |
| INV +WIP / FY24 EPA | PA   |                     |      |      |      |      |      |       |  |
| INVENTORY           |      | ← E-3 and Below WIP |      |      |      |      |      |       |  |
| INV +WIP / FY25 EPA |      |                     |      |      |      |      |      |       |  |