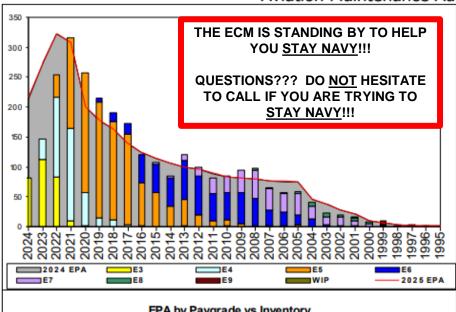

## Manning currently at 93% to FY24 EPA

**UNDERMANNED RATING** 

Convert IN: OPEN

**Convert OUT: RESTRICTED** 

**HYT Waiver: Contact ECM for opportunity** 

PACT Sailors: STAY MOTIVATED!!! Apply for the AZ Rating via MNA. Contact